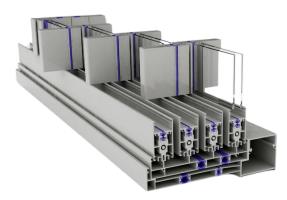

# OUR THERMAL-LINK TECHNOLOGY

Building for 7 stars doesn't have to be costly or complicated, as our thermally broken commercial framing system offers higher performance when it comes to U-value and SHGC requirements.

### PerForm-150/220

 Robust commercial framing T6003/5052 aluminium grade
Therm-Link technology for high energy efficiency
Double Glazed LowE glazing as standard
Compatible with all Australian major brands locking systems.

PerForm-204

✓ Industry-Leading flush

- drain design ✓ Integrated with Therm-Link technology for high energy efficiency
- Flexibility in design to suit structural openings
- ✓ All other features included in PerForm-150/220

### PerForm-150/220

- ✓ Robust commercial framing T6003/5052 aluminium grade
- ✓ Therm-Link technology for high energy efficiency
- ✓ Double Glazed LowE glazing as standard
- ✓ Compatible with all Australian major brands locking systems.

### PerForm-204

- Industry-Leading flush drain design
- ✓ Integrated with Therm-Link technology for high energy efficiency
- Flexibility in design to suit structural openings
- ✓ All other features included in PerForm-150/220