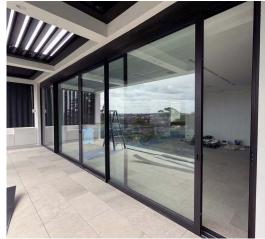

### SLIDING / STACKING DOOR SYSTEMS:

- ✓ ROBUST COMMERCIAL FRAMING
- ✓ THERMALLY BROKEN FOR BEST THERMAL PERFORMANCE
- ✓ DOUBLE GLAZED AS STANDARD
- ✓ FULL SUB FRAMES SYSTEM AVAILABLE
- ✓ RESIDENTIAL / COMMERCIAL APPLICATION
- ✓ FULLY CUSTOMISABLE DESIGN TO SUIT ANY DESIGN/STYLE

# **Sliding Track Options**

- 153MM SERIES
- 220MM SERIES
- 204MM SERIES
- □ 159MM HEAVY DUTY LIFT&SLIDE SERIES

### 153MM SERIES:

- ✓ 3 Track system with flyscreen option
- Custom Designs for best performance and aesthetics
- Double glazed as standard with LowE and Grey glass options
- Refer to diagrams for various combinations
- ✓ Panel numbers available: 2, 3, 4, 6 panels options.

### 204MM SERIES:

- ✓ 4 Track system (no flyscreen option)
- Custom Designs for largest opening space
- Double glazed as standard with LowE and Grey glass options
- ✓ Refer to diagrams for various combinations
- ✓ Panel numbers available: 4 & 8 panels options.

### 220MM SERIES:

- ✓ 3 Track + 2 Track Flyscreen system
- Custom Designs for best performance and aesthetics
- Double glazed as standard with LowE and Grey glass options
- Refer to diagrams for various combinations
- ✓ Panel numbers available: 3 & 6 panels options.