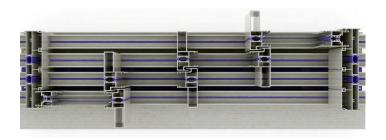

# **Thermal-Link Technology**

PerFORM high performance sliding door system Double Glazed with LowE performance

# OUR THERMAL-LINK TECHNOLOGY

Building for 7 stars doesn't have to be costly or complicated, as our thermally broken commercial framing system offers higher performance when it comes to U-value and SHGC requirements.

### PerForm-150/220

 Robust commercial framing T6003/5052 aluminium grade
Therm-Link technology for high energy efficiency
Double Glazed LowE glazing as standard
Compatible with all Australian major brands locking systems.

### PerForm-150/220

- ✓ Robust commercial framing T6003/5052 aluminium grade
- ✓ Therm-Link technology for high energy efficiency
- ✓ Double Glazed LowE glazing as standard
- ✓ Compatible with all Australian major brands locking systems.