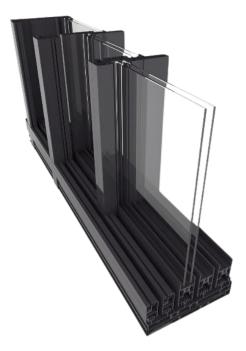

### PerForm-150/220

 Robust commercial framing T6003/5052 aluminium grade
Therm-Link technology for high energy efficiency
Double Glazed LowE glazing as standard
Compatible with all Australian major brands locking systems.

PerForm-204

✓ Industry-Leading flush

- drain design ✓ Integrated with Therm-Link technology for high energy efficiency
- Flexibility in design to suit structural openings
- ✓ All other features included in PerForm-150/220

### PerForm-150/220

- ✓ Robust commercial framing T6003/5052 aluminium grade
- ✓ Therm-Link technology for high energy efficiency
- ✓ Double Glazed LowE glazing as standard
- ✓ Compatible with all Australian major brands locking systems.

### PerForm-204

- Industry-Leading flush drain design
- ✓ Integrated with Therm-Link technology for high energy efficiency
- Flexibility in design to suit structural openings
- ✓ All other features included in PerForm-150/220