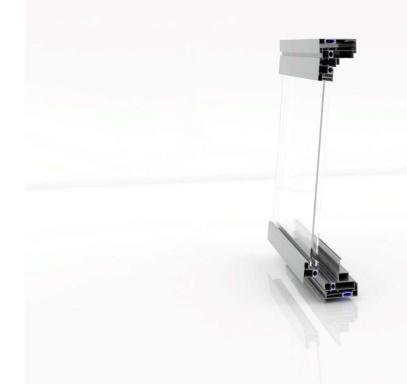

### SLIDING / STACKING DOOR SYSTEMS:

- ✓ ROBUST COMMERCIAL FRAMING
- ✓ THERMALLY BROKEN FOR BEST THERMAL PERFORMANCE
- ✓ DOUBLE GLAZED AS STANDARD
- ✓ FULL SUB FRAMES SYSTEM AVAILABLE
- ✓ RESIDENTIAL / COMMERCIAL APPLICATION
- ✓ FULLY CUSTOMISABLE DESIGN TO SUIT ANY DESIGN/STYLE

# **Sliding Track Options**

- 153MM SERIES
- 220MM SERIES
- 204MM SERIES
- □ 159MM HEAVY DUTY LIFT&SLIDE SERIES

### ADVANCED FLUSH DRAINING SYSTEM:

- Industry leading design
- ✓ Integrated flush drain sub sills in
- Flush transition between your outdoor and indoor living areas
- Best for DDA compliance
- Performance with design flexibilities for both residential and commercial.