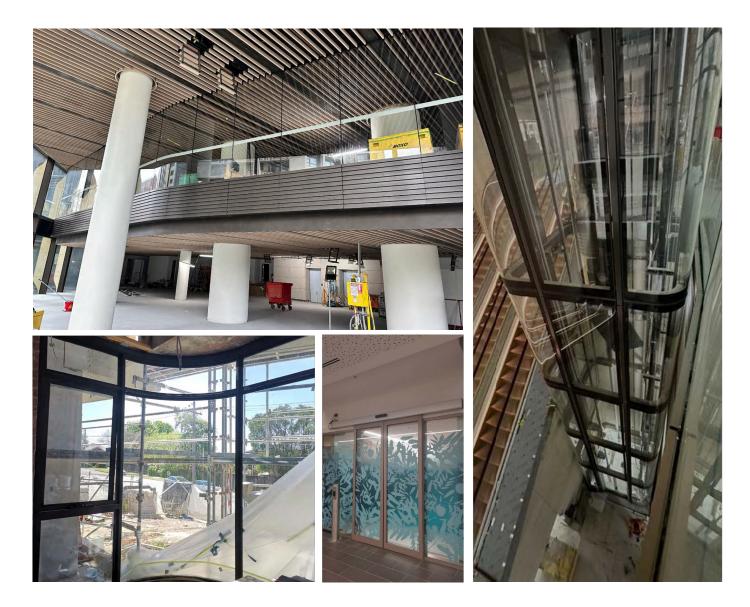

# **Commercial Façade & Window Wall**

- Nepean Hospital Redevelopment
- Concord Hospital Redevelopment
- Curtain Wall with aluminium cladding, terracotta tiles, GRC/FC panels and punch windows.
- Custom designed Window Wall with slimline Jockey Sash system.

# Fully Customized Glazing Solutions

Born with a desire to provide fully custom-made solutions for Australia market, ACG Window of Companies have developed a strong and professional team for glass and aluminium scopes from high performance window systems, to curved glazing projects, to commercial façade designs, to skylights and balustrades, and a full management team for projects execution.