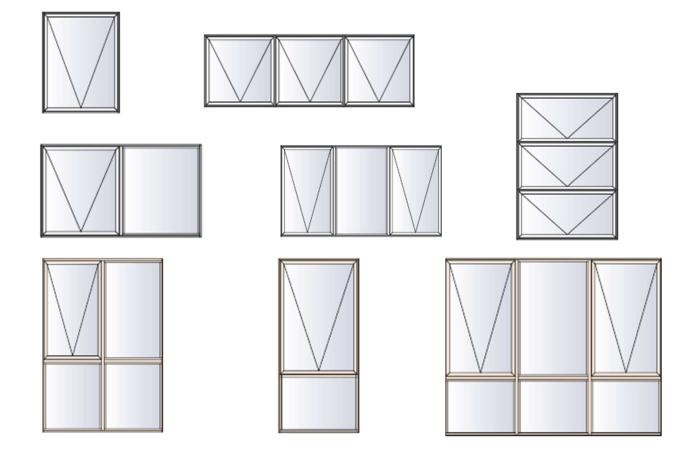

### 153MM SERIES:

- ✓ 3 Track system with flyscreen option
- Custom Designs for best performance and aesthetics
- Double glazed as standard with LowE and Grey glass options
- Refer to diagrams for various combinations
- ✓ Panel numbers available: 2, 3, 4, 6 panels options.

### 204MM SERIES:

- ✓ 4 Track system (no flyscreen option)
- Custom Designs for largest opening space
- Double glazed as standard with LowE and Grey glass options
- ✓ Refer to diagrams for various combinations
- ✓ Panel numbers available: 4 & 8 panels options.

### 220MM SERIES:

- ✓ 3 Track + 2 Track Flyscreen system
- Custom Designs for best performance and aesthetics
- Double glazed as standard with LowE and Grey glass options
- Refer to diagrams for various combinations
- ✓ Panel numbers available: 3 & 6 panels options.