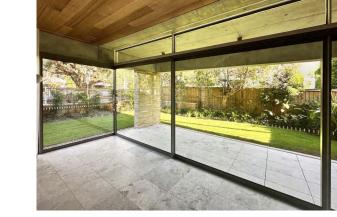

### SLIDING / STACKING DOOR SYSTEMS:

- ✓ ROBUST COMMERCIAL FRAMING
- ✓ THERMALLY BROKEN FOR BEST THERMAL PERFORMANCE
- ✓ DOUBLE GLAZED AS STANDARD
- ✓ FULL SUB FRAMES SYSTEM AVAILABLE
- ✓ RESIDENTIAL / COMMERCIAL APPLICATION
- ✓ FULLY CUSTOMISABLE DESIGN TO SUIT ANY DESIGN/STYLE

### ADVANCED FLUSH DRAINING SYSTEM:

- Industry leading design
- ✓ Integrated flush drain sub sills in
- Flush transition between your outdoor and indoor living areas
- Best for DDA compliance
- Performance with design flexibilities for both residential and commercial.