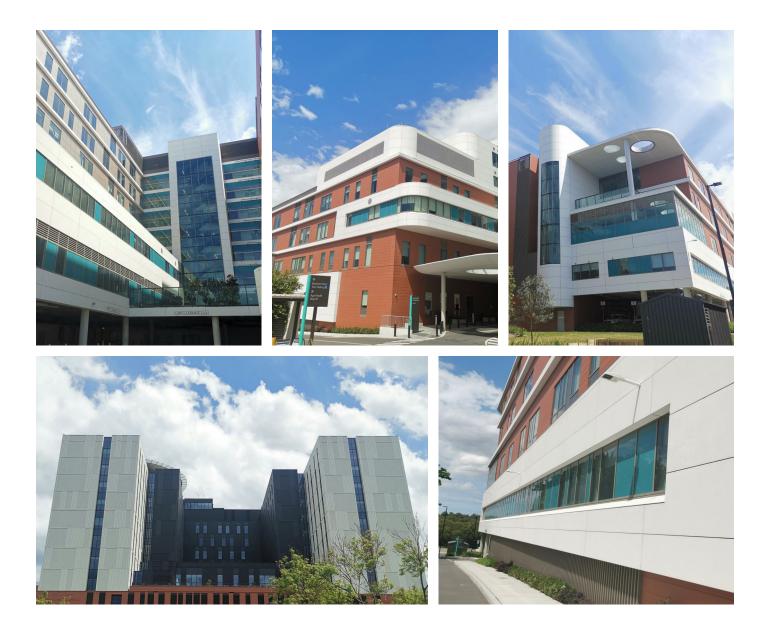

# **Commercial Façade & Window Wall**

- Nepean Hospital Redevelopment
- Concord Hospital Redevelopment
- Curtain Wall with aluminium cladding, terracotta tiles, GRC/FC panels and punch windows.
- Custom designed Window Wall with slimline Jockey Sash system.